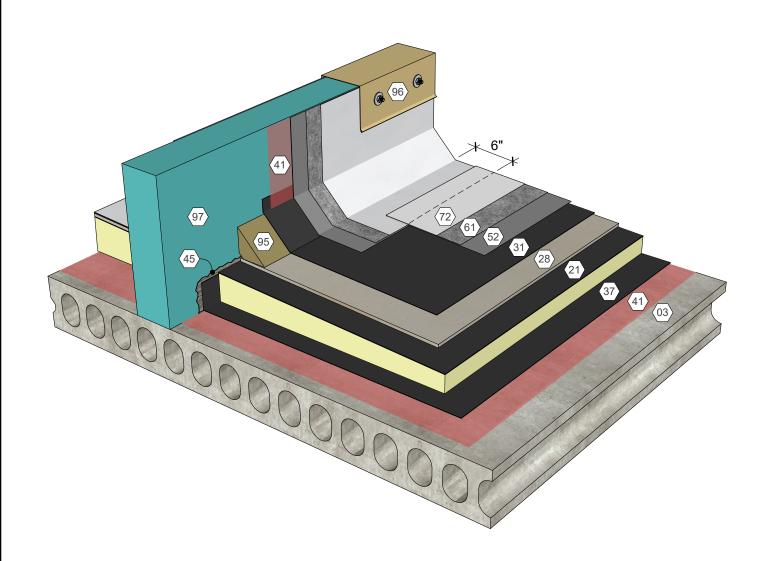

## **KEY NOTES**

- O2 Structural Concrete Deck
- Polyisocyanurate Insulation (Adhered)
- (28) Cover Board (Adhered)
- (31) Approved Base Ply Sheet
- Approved Base Sheet (Adhered)
- 41 Approved Primer
- A5 Roofing Mastic
- (52) AlphaGuard BIO Base Coat
- 61 AlphaGuard Glass Mat or Permafab
- AlphaGuard BIO Top Coat
- 95 Cant Strip
- 96 Metal Coping
- 97 Prefabricated Curb

AlphaGuard® BIO Plus Equipment Support, Temp. Roof, Structural Concrete Deck Detail 33102

## **KEY NOTES**

- (03) Precast Concrete Deck
- Polyisocyanurate Insulation (Adhered)
- ⟨28⟩ Cover Board (Adhered)
- (31) Approved Base Ply Sheet
- (37) Approved Base Sheet (Adhered)
- 41 Approved Primer
- 45 Roofing Mastic
- (52) AlphaGuard BIO Base Coat
- AlphaGuard Glass Mat or Permafab
- AlphaGuard BIO Top Coat
- 95 Cant Strip
- 96 Metal Coping
- 97 Prefabricated Curb