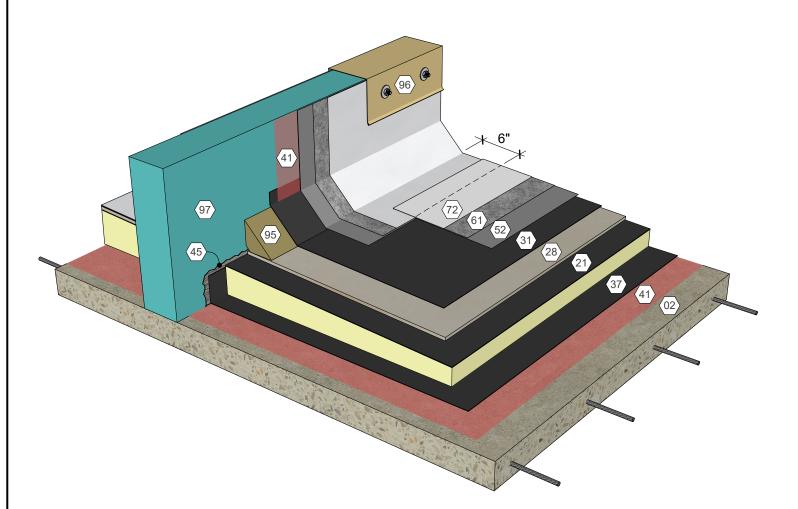

# **96 6 \*** 6" (72) (61) (52) (31) (28) 97 95

## **KEY NOTES**

- (01) Metal Deck
- (09) Roof Structure
- Polyisocyanurate Insulation (Fastened or Adhered)
- 27 Substrate Board (Fastened)
- (28) Cover Board (Adhered)
- (31) Approved Base Ply Sheet
- $\langle 37 \rangle$  Approved Base Sheet (Adhered)
- 41 Approved Primer
- 45 Roofing Mastic
- (52) AlphaGuard BIO Base Coat
- 61 AlphaGuard Glass Mat or Permafab
- AlphaGuard BIO Top Coat
- 95 Cant Strip
- 96 Metal Coping
- 97 Prefabricated Curb

AlphaGuard® BIO Plus Equipment Support, Temp. Roof, Metal Deck

**Detail 33101** 